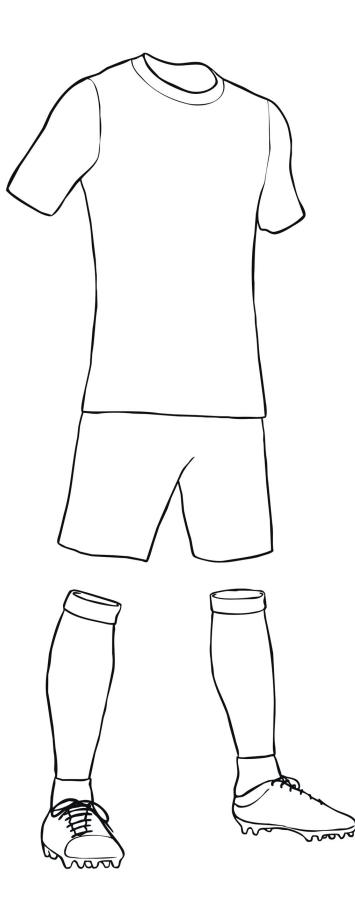

## **TEAM JERSEY DESIGN**

CAN YOU MAKE UP AND DESIGN YOUR TEAMS JERSEY?

| NAME: |  |
|-------|--|
| AGE:  |  |