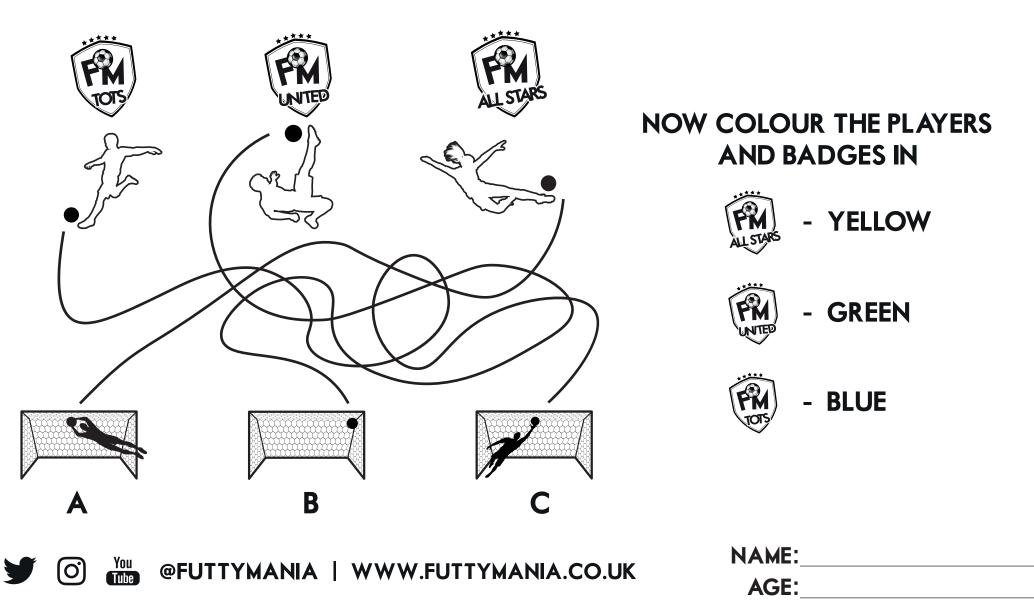

# **GOAL SCORING GREATNESS**

#### WHICH FUTTYMANIA ACADEMY PLAYER SCORED THE WINNING GOAL?